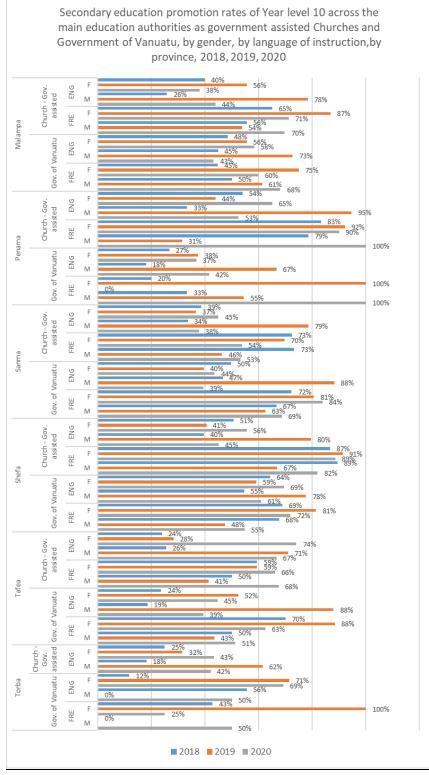

Chart 1.3.21 c

The increasing trend in secondary promotion rates are observed for both main education authorities in year level 10 and 11 with following exceptions; females and males enrolled in year level 10 schools governed by Government assisted Churches teaching in French and males in year level 11 with same education authority and language of instruction, and males in year level 10 enrolled in schools governed by the Government of Vanuatu teaching in French.

Chart 1.3.21 g

The increasing trend in the secondary promotion rate is observed in year 10 for both of the main education authorities and for both genders with a high number of exceptions for both education authority

## types and languages of instruction. Still, the sizes of decreases in the promotion rates are comparably smaller within the schools Government of Vanuatu or larger changes in the increasing trends.

Chart 1.3.21 h