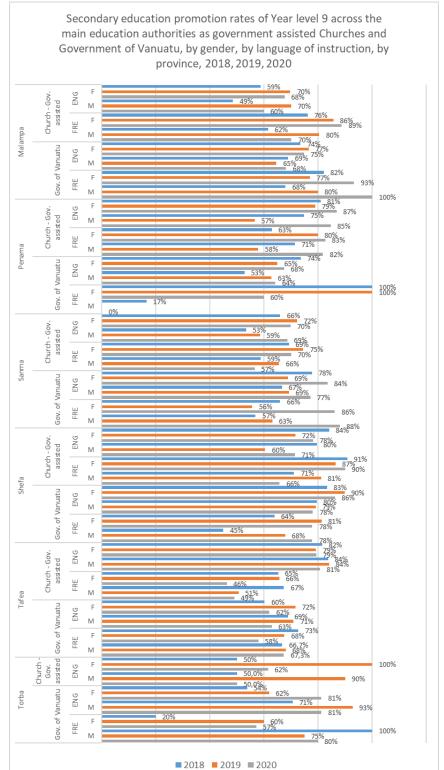

The increasing trend in the secondary promotion rate is observed in year 9 for both of the main education authorities and for both genders with a high number of exceptions compared to year 8 for both education

## authority types and languages of instruction. Still, the sizes of decreases in the promotion rates are comparably smaller within the schools Government of Vanuatu or larger changes in the increasing trends.