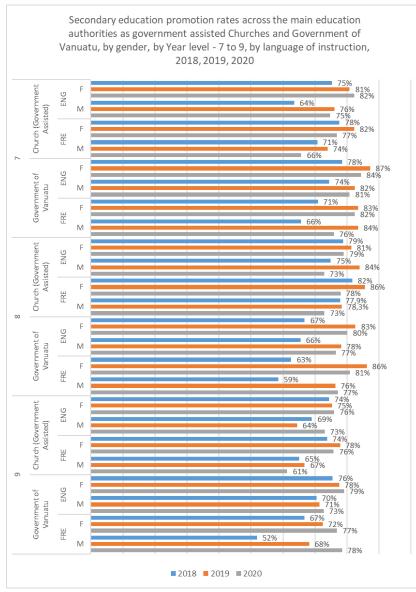

The increasing trend in the secondary promotion rate is observed in year level 7 for both of the main education authorities and for both genders with a higher number of exceptions observed in schools

## governed by Government assisted churches and French as language of instruction, compared to those governed by Government of Vanuatu and teaching in English.

Chart 1.3.21 e

The increasing trend in the secondary promotion rate is observed in year 8 for both of the main education authorities and for both genders with a higher number of exceptions observed in schools governed by Government assisted churches and French as language of instruction, compared to those governed by the Government of Vanuatu and teaching in English.

The increasing trend in the secondary promotion rate is observed in year 9 for both of the main education authorities and for both genders with a high number of exceptions compared to year 8 for both education

## authority types and languages of instruction. Still, the sizes of decreases in the promotion rates are comparably smaller within the schools Government of Vanuatu or larger changes in the increasing trends.