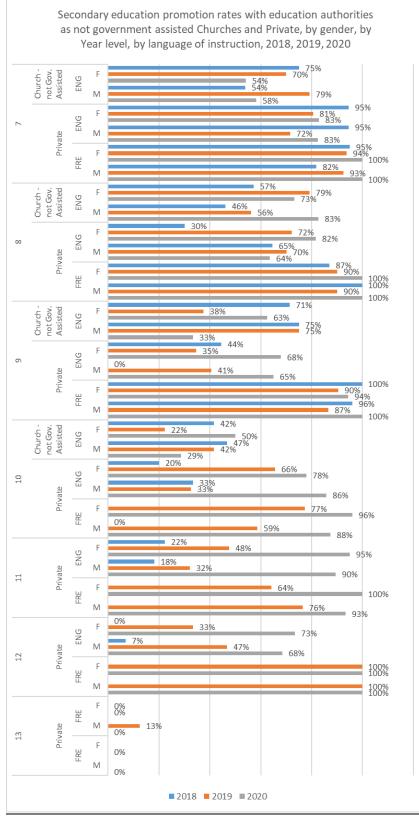

Chart 1.3.21 g

The increasing trend in the secondary promotion rate is observed in year 10 for both of the main education authorities and for both genders with a high number of exceptions for both education authority

## types and languages of instruction. Still, the sizes of decreases in the promotion rates are comparably smaller within the schools Government of Vanuatu or larger changes in the increasing trends.

Chart 1.3.21 h

The increasing trend in the secondary promotion rate is observed in year 11 for both of the main education authorities and for both genders with a number of exceptions for both education authority types and languages of instruction.

The increasing trend in the secondary promotion rate is observed in year 12 for both of the main education authorities and for both genders with a number of exceptions as follows; females and males

enrolled in schools governed by Government supported Churches and teaching in French language, males enrolled in schools governed by Government of Vanuatu and teaching in English language and males in Torba with same education authority and language of instruction.

Secondary education promotion rates in year level 13 had both increases and decreases from 2018 to 2020 and the trends emerged in less number of provinces and language of instruction due to the

unavailability of the education in certain provinces and year periods (please see chart - XX below and table - AA for enrolment, promotion figures and the rates).

Chart 1.3.21 k

The secondary education promotion rates across the education authorities, not government assisted Churches and Private in each province, has both increasing and decreasing trends from 2018 to 2020, please see table - ZZ for enrollment and promotion figures, and also the rates.