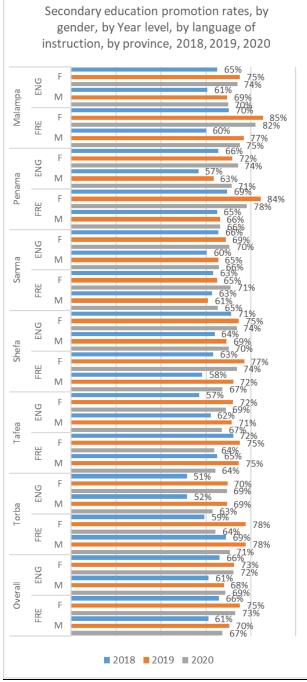

## <u>1.3.21. Secondary education promotion rates, by province, sex, education authority, year level, language</u> of instruction - 2018, 2019, 2020

Secondary education promotion rates within both languages of instruction as English and French had an increase from 2018 to 2020 at country level and at province level, for both genders. While the promotion rate in 2020 within schools teaching in English at country level is 2% higher than those teach in French, the difference gets larger in certain provinces and gender.