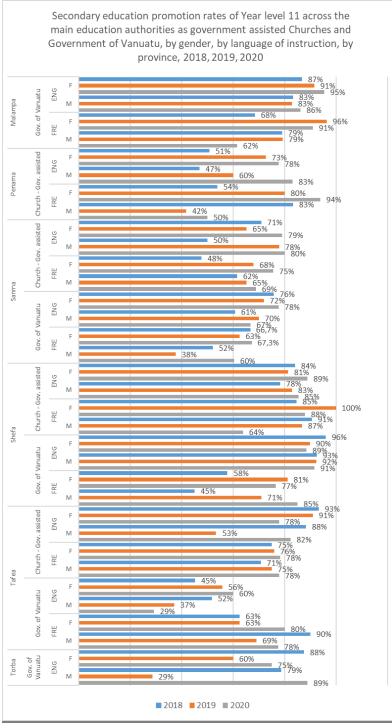

The increasing trend in the secondary promotion rate is observed in year 11 for both of the main education authorities and for both genders with a number of exceptions for both education authority types and languages of instruction.