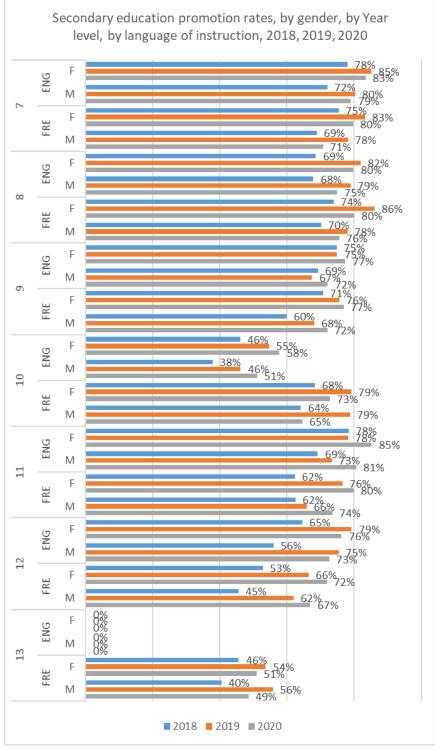

Chart 1.3.21 a

The increasing trend in the promotion rates is observed for both languages of instruction in each year level.

Chart 1.3.21 b

The increasing trend in secondary promotion rates are observed for both of the two main education authorities in year level 7 to 9 with following exceptions; females and males enrolled in year level 8 schools governed by Government assisted Churches teaching in French and males in year level 9 with same education authority and language of instruction.

Chart 1.3.21 c

The increasing trend in secondary promotion rates are observed for both main education authorities in year level 10 and 11 with following exceptions; females and males enrolled in year level 10 schools governed by Government assisted Churches teaching in French and males in year level 11 with same education authority and language of instruction, and males in year level 10 enrolled in schools governed by the Government of Vanuatu teaching in French.

The increasing trend in secondary promotion rates are observed for both main education authorities in year level 12 and 13

Secondary education is available within both languages of instruction only within private schools where the promotion rates differ significantly between the two languages of instruction across the year levels with respect to the direction of the trend and the size of the changes in the rates from 2018 to 2020.