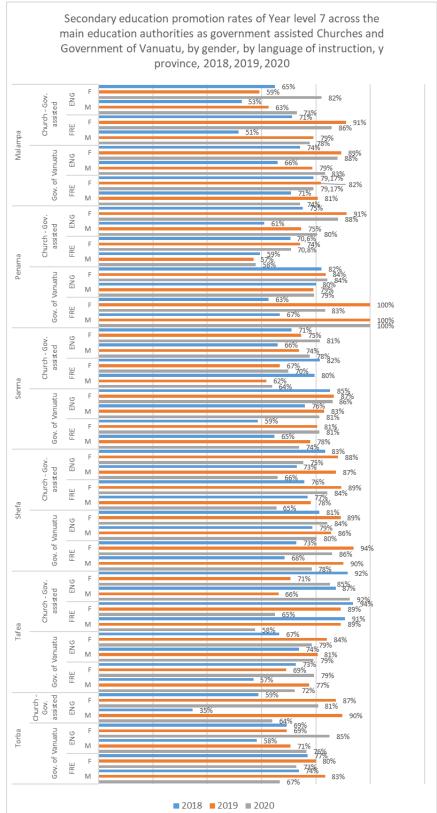

The increasing trend in the secondary promotion rate is observed in year level 7 for both of the main education authorities and for both genders with a higher number of exceptions observed in schools

## governed by Government assisted churches and French as language of instruction, compared to those governed by Government of Vanuatu and teaching in English.

Chart 1.3.21 e

The increasing trend in the secondary promotion rate is observed in year 8 for both of the main education authorities and for both genders with a higher number of exceptions observed in schools governed by Government assisted churches and French as language of instruction, compared to those governed by the Government of Vanuatu and teaching in English.