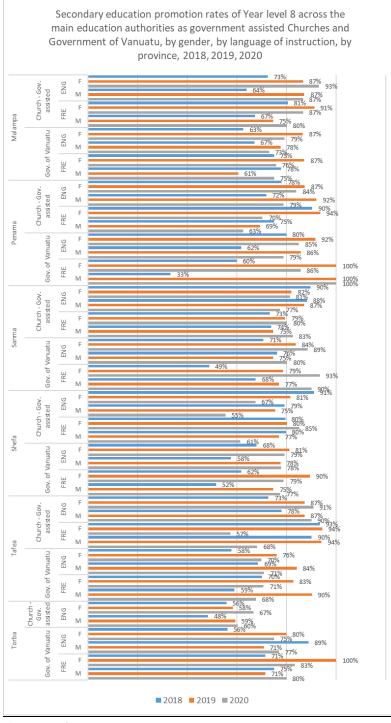

## governed by Government assisted churches and French as language of instruction, compared to those governed by Government of Vanuatu and teaching in English.

Chart 1.3.21 e

The increasing trend in the secondary promotion rate is observed in year 8 for both of the main education authorities and for both genders with a higher number of exceptions observed in schools governed by Government assisted churches and French as language of instruction, compared to those governed by the Government of Vanuatu and teaching in English.

The increasing trend in the secondary promotion rate is observed in year 9 for both of the main education authorities and for both genders with a high number of exceptions compared to year 8 for both education